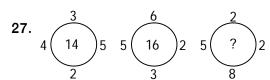

  - A) Acute angle B) Right angle

  - C) Straight angle D) Obtuse angle
- 29. What is the figure shows the relation between sentence, word and letter

30.

From above figure the number of educated villagers but not voters is

- A) 6
- B) 2
- C) 7
- D) 4