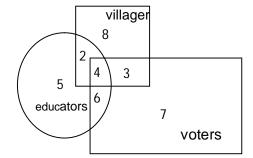

  - A) Acute angle B) Right angle

  - C) Straight angle D) Obtuse angle
- 29. What is the figure shows the relation between sentence, word and letter

30.

From above figure the number of educated villagers but not voters is

- A) 6
- B) 2
- C) 7
- D) 4