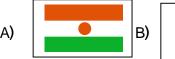

# **DISTRICTS, STATES, COUNTRIES**

D) 1503

| J         | •          |
|-----------|------------|
| A) Chilee | B) Brazil  |
| C) Russia | D) Bharath |

11. The longest country in the world

C) 1098

12. Identify the Indian national flag