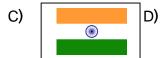

# **DISTRICTS, STATES, COUNTRIES**

D) 1503

| J         | •          |
|-----------|------------|
| A) Chilee | B) Brazil  |
| C) Russia | D) Bharath |

11. The longest country in the world

C) 1098

12. Identify the Indian national flag